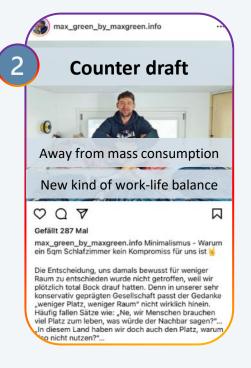

#### THE 3 REACTION PATTERNS OF SUSTAINABILITY

Brands, but also entire product categories, run the risk of being condemned and marginalized if they do not meet the expectations