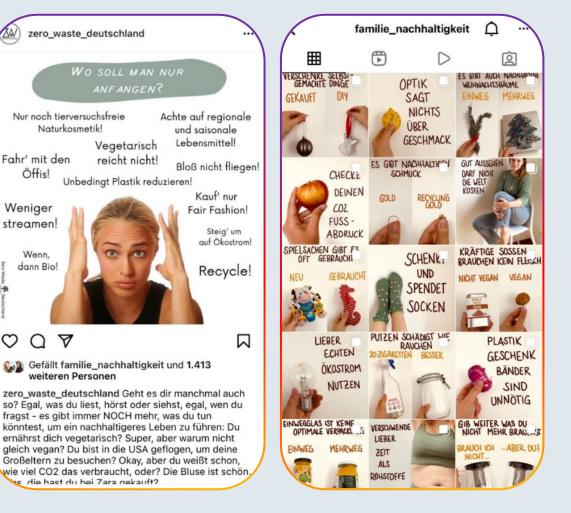

### **NEW CONFLICTS**

APPEAR

The demand on oneself to behave correctly

Öffis!

Weniger

streamen!

 $\mathcal{O}$ 

Wenn,

dann Bio!

- also generates new conflicts
- Be it that (financial limits) are set
- or that the offer does not
- make it possible to meet
- all the required criteria