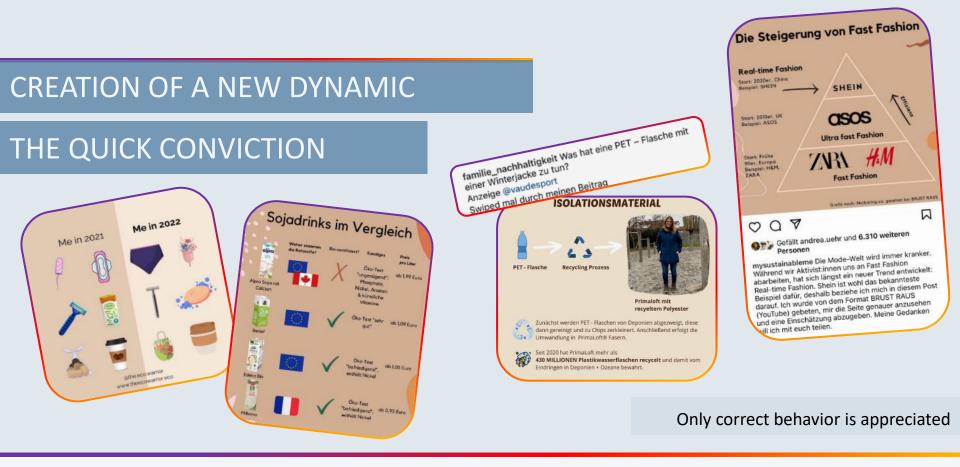

Shows range of possibilities to behave in a sustainable way - while increasing moral pressure at the same time

By sharing posts, I show my community how I feel about it