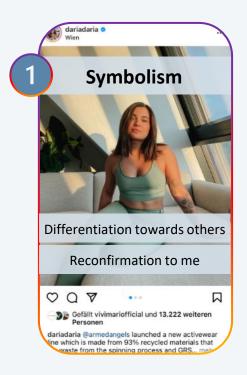

#### THE 3 REACTION PATTERNS OF SUSTAINABILITY

Brands, but also entire product categories, run the risk of being condemned and marginalized if they do not meet the expectations